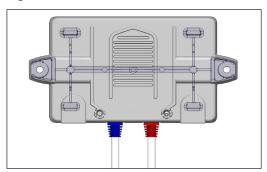

## **INSTALLATION**

The cables can be positioned to be connected either upwards or downwards from the unit which shall be protected. If the cables shall be connected downwards no measures is needed, see Fig 2. If the cables shall be connected upwards there are tracks on the backside of the unit which the cables shall follow, see Fig1.

Fig 1.

Fig. 2

The unit which shall be protected is first attached to the wall, for further instructions regarding the system installation, see the user's manual for the unit in question.

To secure the protection cover, first mark the place where the screws shall be screwed. Drill the four holes for these and optionally use the included plugs. Align the holes in the protection cover with the screw holes and secure it with four screws, see fig 3. If the cables are pointing upwards, they can be put through optional slot.