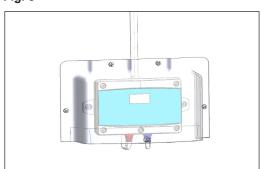

Fig 1.

Fig. 2

The unit which shall be protected is first attached to the wall, for further instructions regarding the system installation, see the user's manual for the unit in question.

To secure the protection cover, first mark the place where the screws shall be screwed. Drill the four holes for these and optionally use the included plugs. Align the holes in the protection cover with the screw holes and secure it with four screws, see fig 3. If the cables are pointing upwards, they can be put through optional slot.

Fig. 3