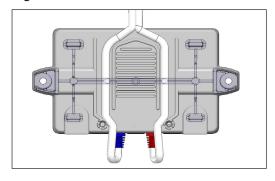

## **INSTALLATION**

The cables can be positioned to be connected either upwards or downwards from the unit which shall be protected. If the cables shall be connected downwards no measures is needed, see Fig 2. If the cables shall be connected upwards there are tracks on the backside of the unit which the cables shall follow, see Fig1.

Fig 1.

Fig. 2

The unit which shall be protected is first attached to the wall, for further instructions regarding the system installation, see the user's manual for the unit in question.

To secure the protection cover, first mark the place where the screws shall be screwed. Drill the four holes for these and optionally use the included plugs. Align the holes in the protection cover with the screw holes and secure it with four screws, see fig 3. If the cables are pointing upwards, they can be put through optional slot.